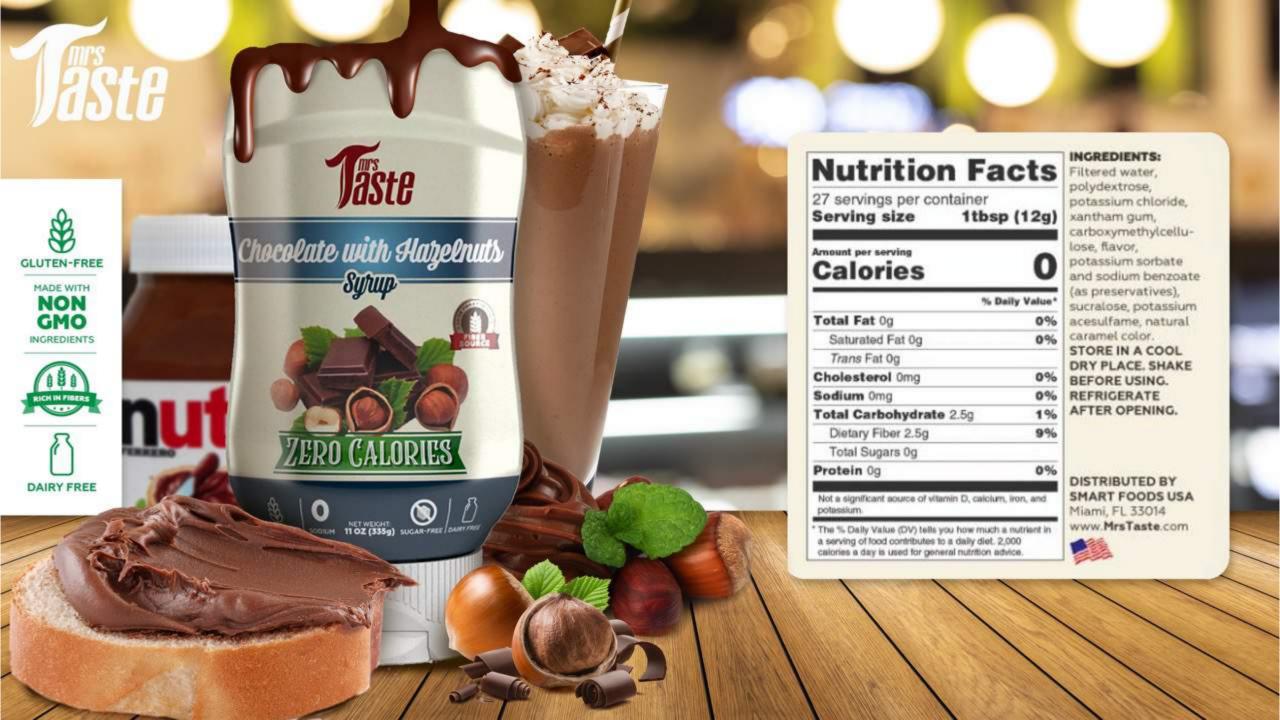

Ingredients: Filtered water, polydextrose, potassium chloride, xantham gum, carboxymethylcellulose, flavors, sucralose, potassium acesulfame, natural caramel color.

| Calories 0 Fat Cal<br>Percent Daily Values (DV |      |            | orie diet.    |
|------------------------------------------------|------|------------|---------------|
| Marian II                                      |      | mount/ser  | %DV*          |
| Total Fat 0g                                   | 0%   | Total Cark | 0g <b>0</b> % |
| Sat. Fat 0g                                    | 0' 5 | Fiber      | 0g <b>0%</b>  |
| Trans Fat 0g                                   |      | ZITA OL    |               |
| Cholest 0m                                     | 0%   | Sugars     | 0g            |
| Sodium 210 mg                                  | 9%   | Protein    | 0g            |
| Vitamin A                                      | 0%   | Vitamin C  | 0%            |
| Calcium                                        | 0%   | Iron       | 0%            |