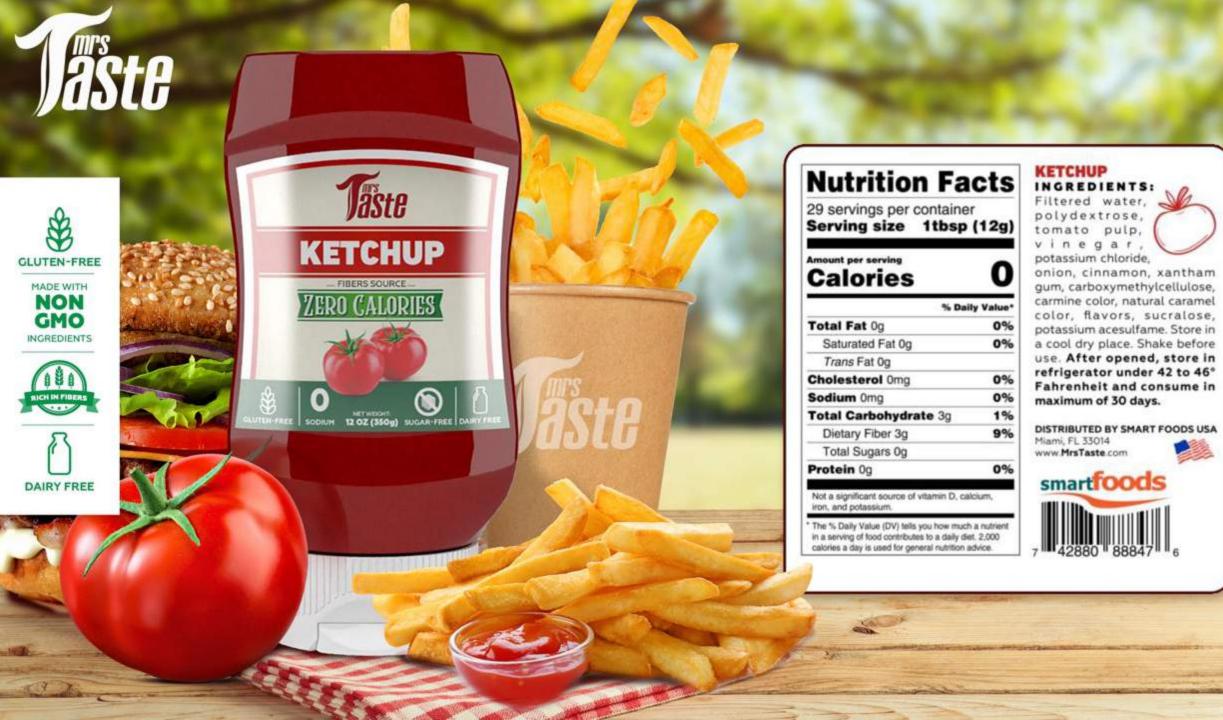

#### **Nutrition Facts**

29 servings per container

Serving size 1tbsp (12g)

Amount per serving

iron, and potassium.

**Calories** 

0

| % Dail                | y Value* |
|-----------------------|----------|
| Total Fat 0g          | 0%       |
| Saturated Fat 0g      | 0%       |
| Trans Fat 0g          |          |
| Cholesterol 0mg       | 0%       |
| Sodium 0mg            | 0%       |
| Total Carbohydrate 3g | 1%       |
| Dietary Fiber 3g      | 9%       |
| Total Sugars 0g       |          |
| Protein 0g            | 0%       |
|                       |          |

Not a significant source of vitamin D, calcium,

\* The % Daily Value (DV) tells you how much a nutrient in a serving of food contributes to a daily diet. 2,000 calories a day is used for general nutrition advice.

# INGREDIENTS: TOMATO CONCENTRATE FROM

RED RIPE TOMATOES, DISTILLED VINEGAR, HIGH FRUCTOSE CORN SYRUP, CORN SYRUP,

SALT, SPICE, UNION POWDER, NATURAL FLAVORING.

|         | 0          |
|---------|------------|
| % D     | aily Value |
| 2202017 | 0%         |
|         | 0%         |
|         |            |
|         | 0%         |
|         | 0%         |
| 2.5g    | 1%         |
|         | 9%         |
|         |            |
|         | 0%         |
|         |            |

Ingredients: Filtered water, polydextrose, potassium chloride, xantham gum, carboxymethylcellulose, flavors, sucralose, potassium acesulfame, natural caramel color.

| Calories 0 Fat Cal<br>Percent Daily Values (DV |      |            | orie diet.    |
|------------------------------------------------|------|------------|---------------|
| Marian II                                      |      | mount/ser  | %DV*          |
| Total Fat 0g                                   | 0%   | Total Cark | 0g <b>0</b> % |
| Sat. Fat 0g                                    | 0' 5 | Fiber      | 0g <b>0%</b>  |
| Trans Fat 0g                                   |      | ZITA OL    |               |
| Cholest 0m                                     | 0%   | Sugars     | 0g            |
| Sodium 210 mg                                  | 9%   | Protein    | 0g            |
| Vitamin A                                      | 0%   | Vitamin C  | 0%            |
| Calcium                                        | 0%   | Iron       | 0%            |