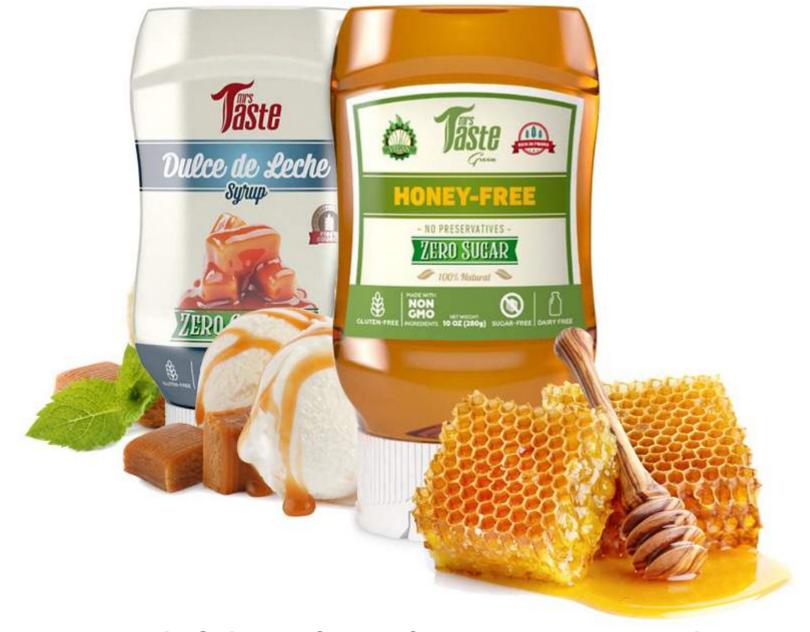

# **Top Sellers**

- 1. Barbecue
- 2. Ketchup
- 3. Chocolate Hazelnut
- 4. Maple Free
- 5. Creamy Sriracha
- 6. Dulce De Leche
- 7. Honey Free
- 8. Blueberry
- 9. Caramel
- 10. Barbecue Spice

## Available in 30 Delicious Flavors

9 sauces - 11 syrups - 2 honey/maple - 4 creams - 4 salad dressings - 2 Spread

ZERO CALORIES

ZERO SUGAR

ZERO SODIUM