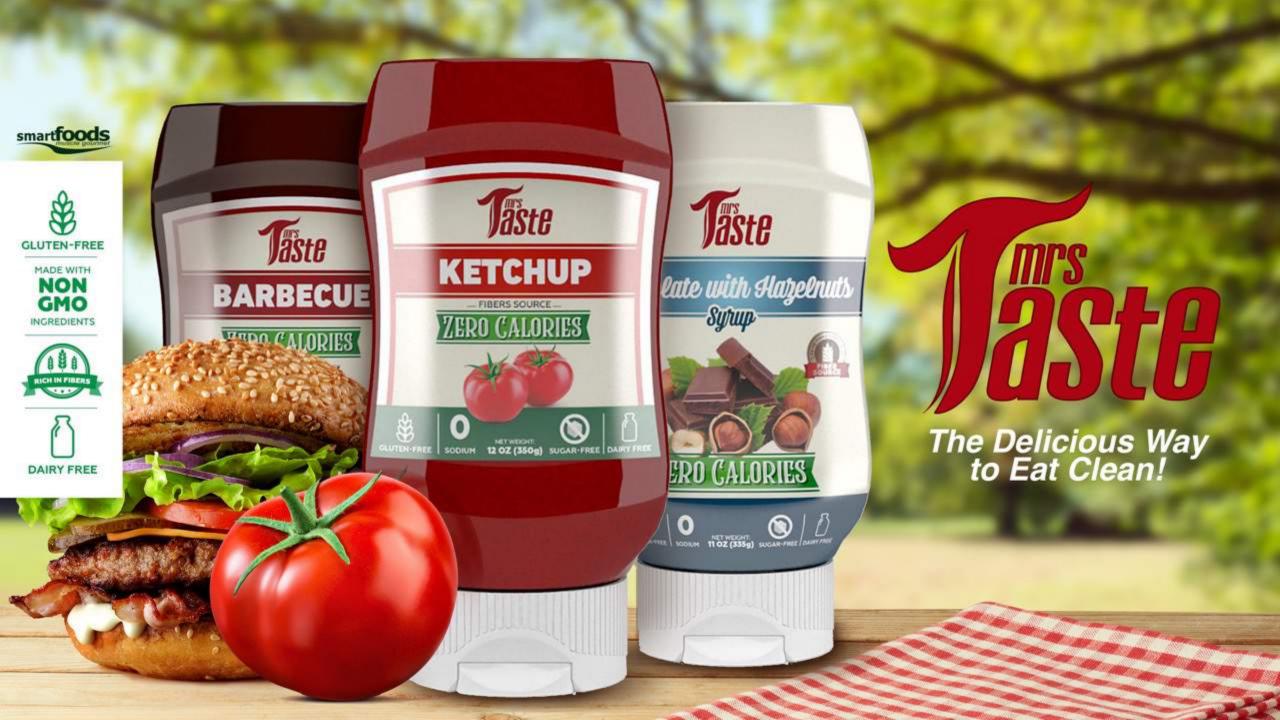

- In 2013, health concerns inspired Founder of Mrs. Taste Founder Laert Giovanelli to seek out condiment alternatives without sugar, sodium and preservatives, but all of the flavor!
- Mrs. Taste soon launched it's Red Line: Zero Sodium, Zero Sugar, Zero Calorie Salad Dressings
- Then, Ketchup, Mustard and BBQ flavors were added to the line
- Next, Sweet Syrups Mango, Dulce de Leche, Caramel and Strawberry
- March 2018, Green Line created: Consisting of all 100% Natural products
- 2019 -2020 New Factory in USA developed to allow Global Brand Expansion

### Reasons To Believe

The Delicious Way to Eat Clean!

Mrs. Taste = Industry-disrupting leader in creating real-food enhancers

Zero Sodium, Zero Sugar, Zero Calorie Sauces, Salad Dressing and Syrup

No harmful preservatives

Real food for Real people: Uncompromisingly delicious!

American Made – Manufactured in a GMP Certified Facility

Our promise: Never compromise on our values, our culture, our ingredients

## Available in 30 Delicious Flavors

9 sauces - 11 syrups - 2 honey/maple - 4 creams - 4 salad dressings - 2 Spread

ZERO CALORIES

ZERO SUGAR

ZERO SODIUM