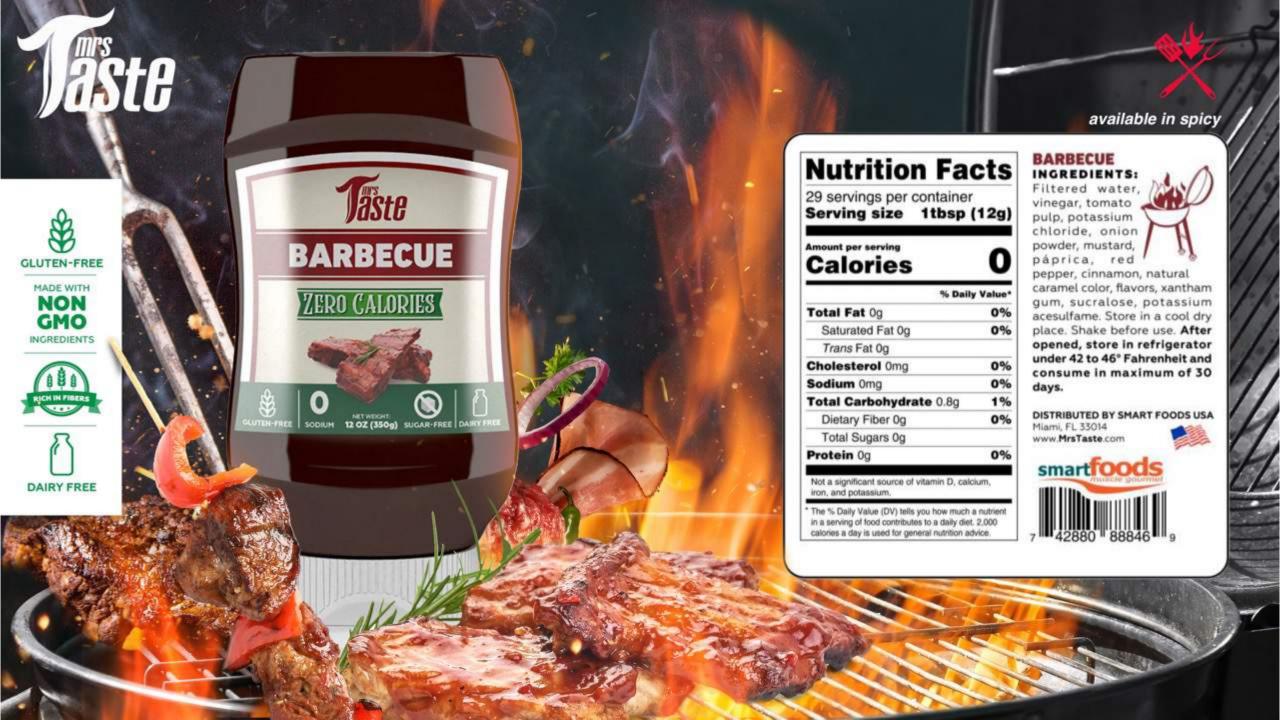

#### **Nutrition Facts**

29 servings per container

Serving size 1tbsp (12g)

Amount per serving

iron, and potassium.

**Calories** 

0

| % Dail                | y Value* |
|-----------------------|----------|
| Total Fat 0g          | 0%       |
| Saturated Fat 0g      | 0%       |
| Trans Fat 0g          |          |
| Cholesterol 0mg       | 0%       |
| Sodium 0mg            | 0%       |
| Total Carbohydrate 3g | 1%       |
| Dietary Fiber 3g      | 9%       |
| Total Sugars 0g       |          |
| Protein 0g            | 0%       |
|                       |          |

Not a significant source of vitamin D, calcium,

\* The % Daily Value (DV) tells you how much a nutrient in a serving of food contributes to a daily diet. 2,000 calories a day is used for general nutrition advice.