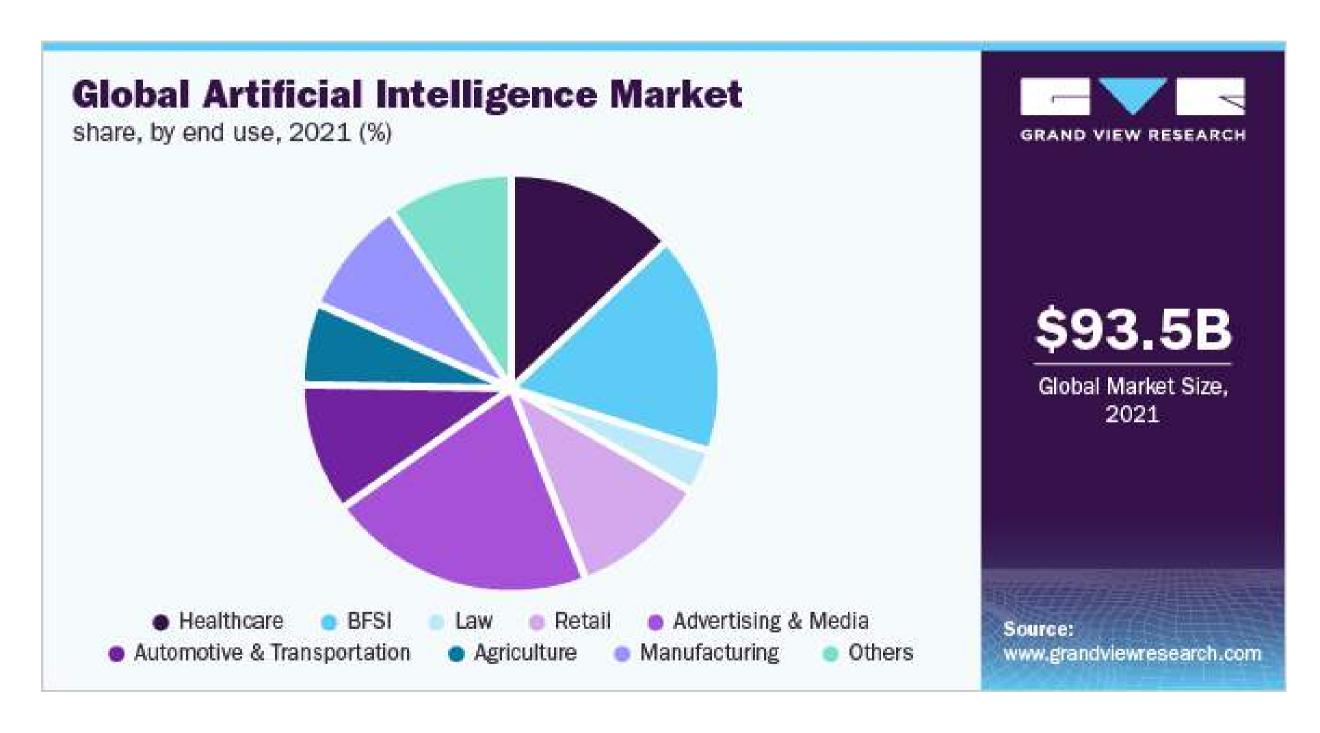

#### **GLOBAL AI INDUSTRY**



Al Service market size is 93,5 Billion USD in 2021



#### **ASIA PACIFIC AI INDUSTRY**





### **CARREFOUR**



https://www.bisektor.com/carrefour-yiyecekleri-buzdolabina-teslim-ediyor/

With the help of technology, Carrefour is now delivering right into the refrigerator.

It's already using by Walmart and Amazon.

Sensors, cameras

Automatically ordering depending on the emptiness.





- You have to make your bed
- Tidy up your room
- Saving time
- This is where DataScience involves in!
- Restaurants, grocery stores, banks, Audit companies.
- Data analysis, information extraction
- Image classification, text annotation



### SOME OF ALCOMPANIES





## COMPANIES WE KNOW





WORLD BANK GROUP







### **COMPANIES WE KNOW**













# REPRESENTATIVES











# MEET OUR STRATE