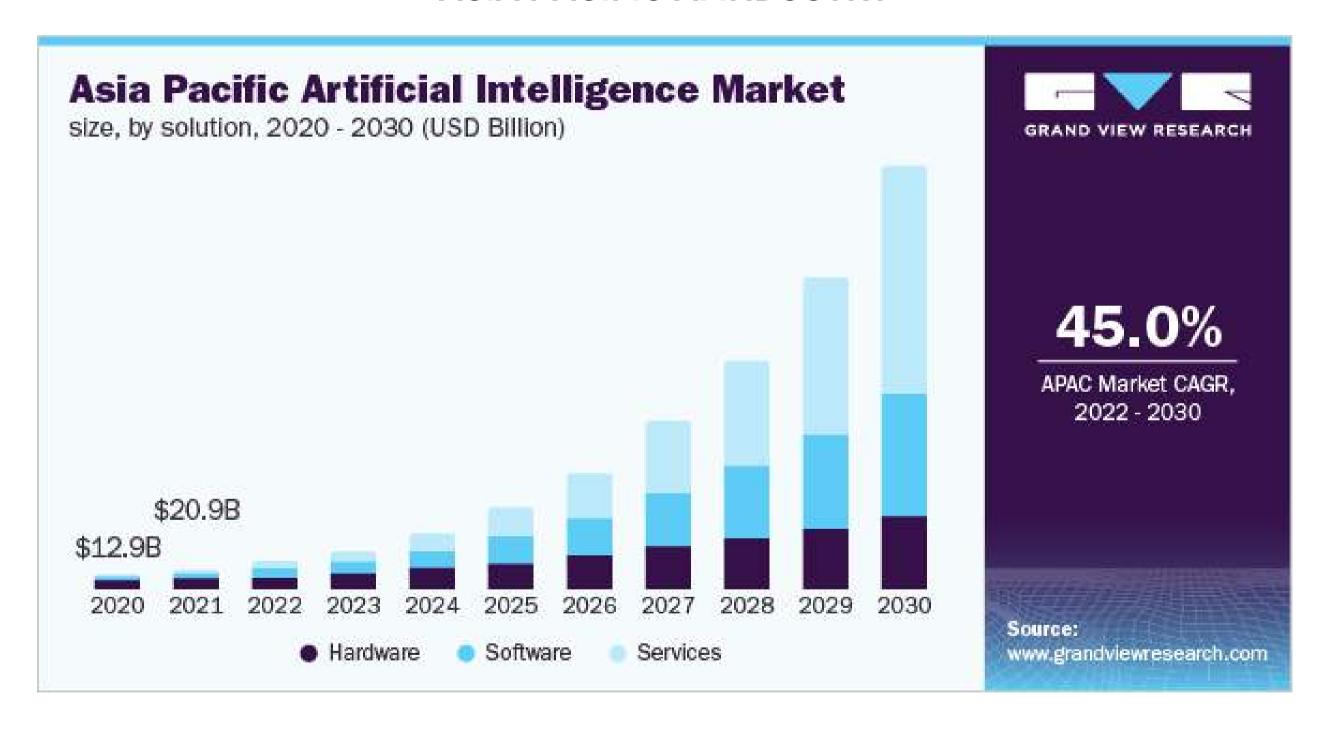

#### **GLOBAL AI INDUSTRY**



Al Service market size is 93,5 Billion USD in 2021



#### **ASIA PACIFIC AI INDUSTRY**





### **CARREFOUR**



https://www.bisektor.com/carrefour-yiyecekleri-buzdolabina-teslim-ediyor/

With the help of technology, Carrefour is now delivering right into the refrigerator.

It's already using by Walmart and Amazon.

Sensors, cameras

Automatically ordering depending on the emptiness.





- You have to make your bed
- Tidy up your room
- Saving time
- This is where DataScience involves in!
- Restaurants, grocery stores, banks, Audit companies.
- Data analysis, information extraction
- Image classification, text annotation



### SOME OF ALCOMPANIES





## COMPANIES WE KNOW





WORLD BANK GROUP







### **COMPANIES WE KNOW**













# REPRESENTATIVES











# MEET OUR STRATEGIC TEAM



MARIA GOLTZMAN

VP of Accounts



**SORAYA ULFAH**Business development
manager