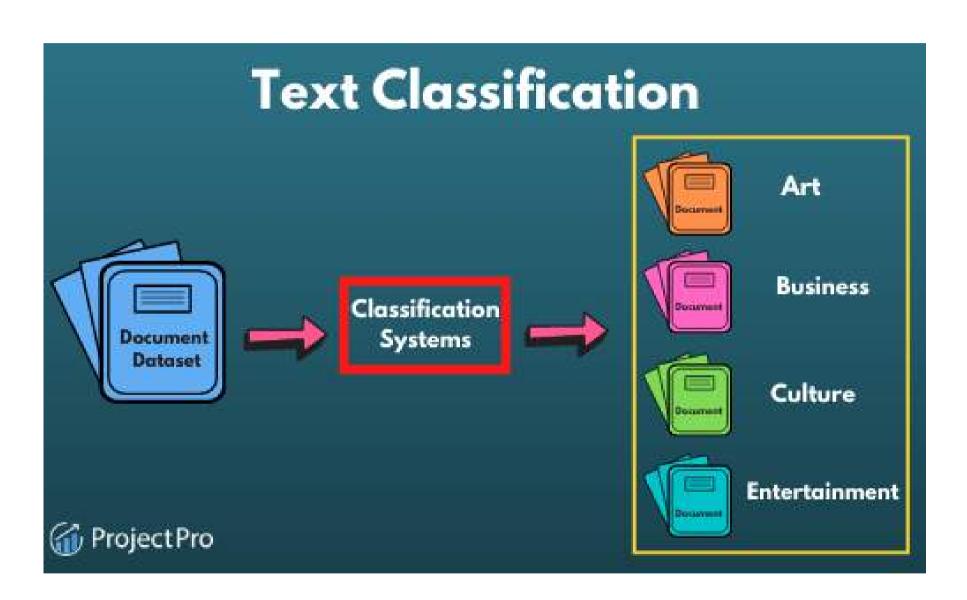

Sensors, cameras

Automatically ordering depending on the emptiness.

- You have to make your bed
- Tidy up your room
- Saving time
- This is where DataScience involves in!
- Restaurants, grocery stores, banks, Audit companies.
- Data analysis, information extraction
- Image classification, text annotation