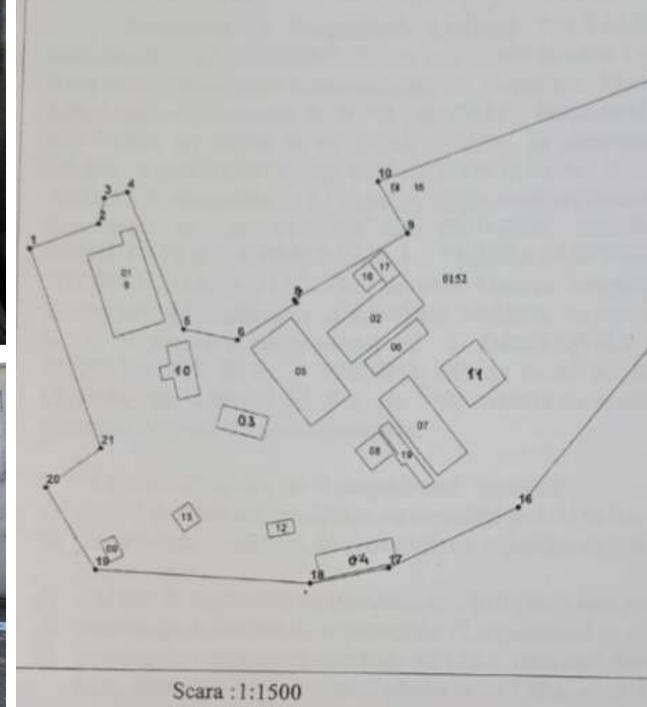

# ADVANTAGES

Mill Complex with the territory and buildings in Cahul, Moldova includes:

6 floors, ten warehouses, transformer, admin building, warehouses, paved territory, weights, and additional free territories.