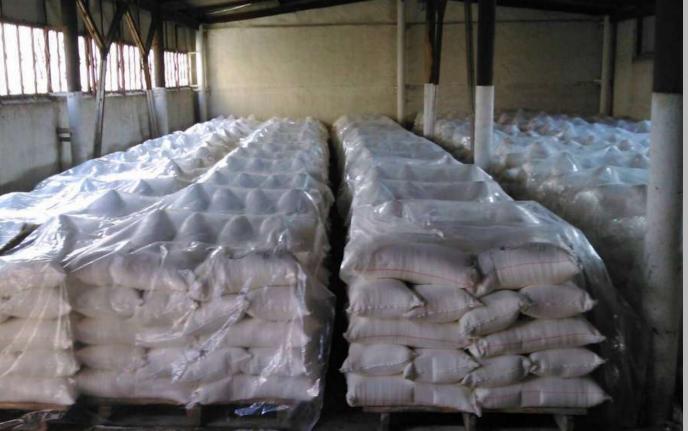

# ABOUT

- Mill Complex with the territory and buildings in Cahul, Moldova
- Basic production capacity: 1.5 million kg of wheat flour/month
- Investment recovery plan:
  NET PROFIT 0,1 EUR x 1kg = 1 500 000 EUR
  Total recovery in the first year of active sales only
  from basic production
  - Additional production: Wheat Bran, Corn flour, Corn Starch, Sunflower Oil and Cake, Oil blending admixture and hydrating, Mayonnaise, Ketchup, Artificial honey, and Feed admixtures on a total 1000+ products