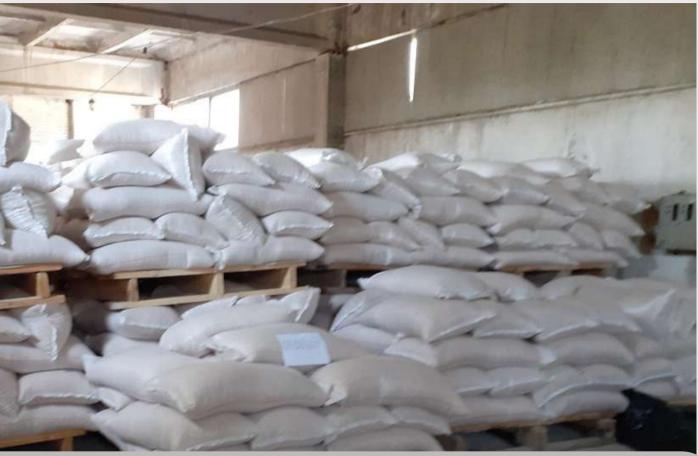

# ABOUT

- Mill Complex with the territory and buildings in Cahul, Moldova
- Basic production capacity: 1.5 million kg of wheat flour/month
- Investment recovery plan:
  NET PROFIT 0,1 EUR x 1kg = 1 500 000 EUR
  Total recovery in the first year of active sales only
  from basic production
  - Additional production: Wheat Bran, Corn flour, Corn Starch, Sunflower Oil and Cake, Oil blending admixture and hydrating, Mayonnaise, Ketchup, Artificial honey, and Feed admixtures on a total 1000+ products