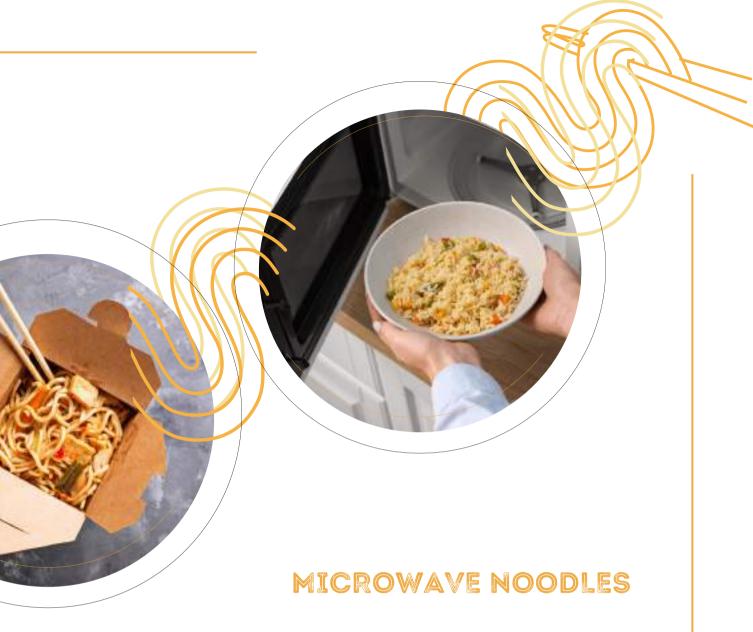

## VARIOUS & EASY COOKING WAYS

The noodles are steamed and conveniently packed in personal serving-size vacuum packs of 180-200 gr. Prepare your favorite dish healthy & delicious, using top-quality ingredients in just 2-5 minutes.

#### **INSTANT NOODLES**

**FRIED NOODLES** 