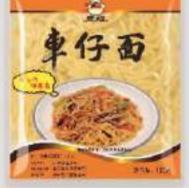

# **OUR SPECIAL PRODUCTS**

Net weight: 180 gr Shelf life: 12 months Width: 10 mm Shape: flat

Net weight: 200 gr Shelf life: 12 months Diameter: 4.5\*2.5 mm Shape: rectangle

Net weight: 180 gr Shelf life: 12 months Diameter: 2.8 mm Shape: round