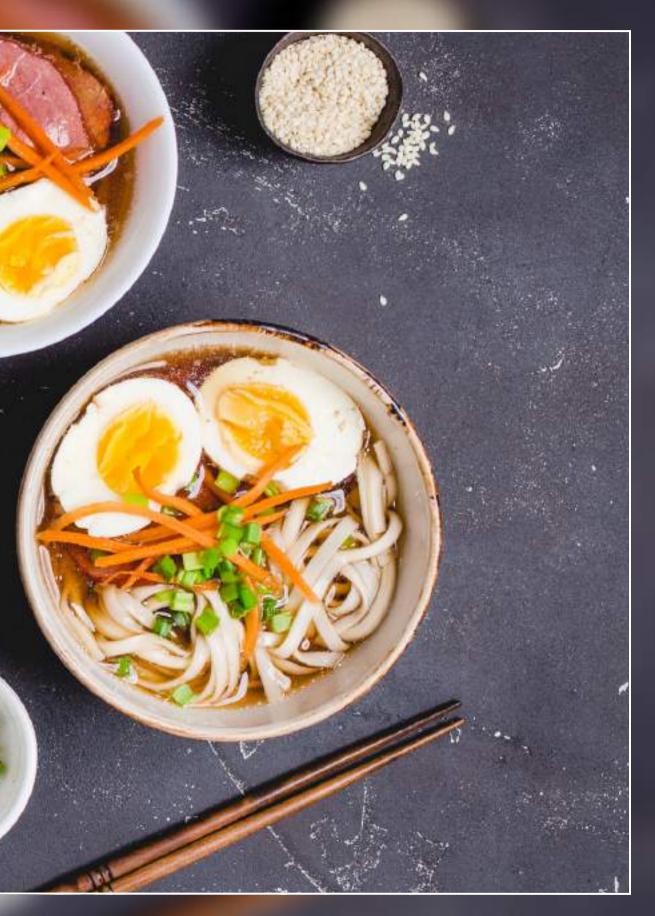

## VARIOUS & EASY COOKING WAYS

The noodles are steamed and conveniently packed in personal serving-size vacuum packs of 180-200 gr. Prepare your favorite dish healthy & delicious, using top-quality ingredients in just 2-5 minutes.

## RAMEN & WHITE RAMEN NOODLE

Net weight: 180 gr Shelf life: 12 months Diameter: 2.8 mm Shape: round

# UDON NOODLE

Net weight: 200 gr Shelf life: 12 months Diameter: 4.5 mm Shape: round or rectangle