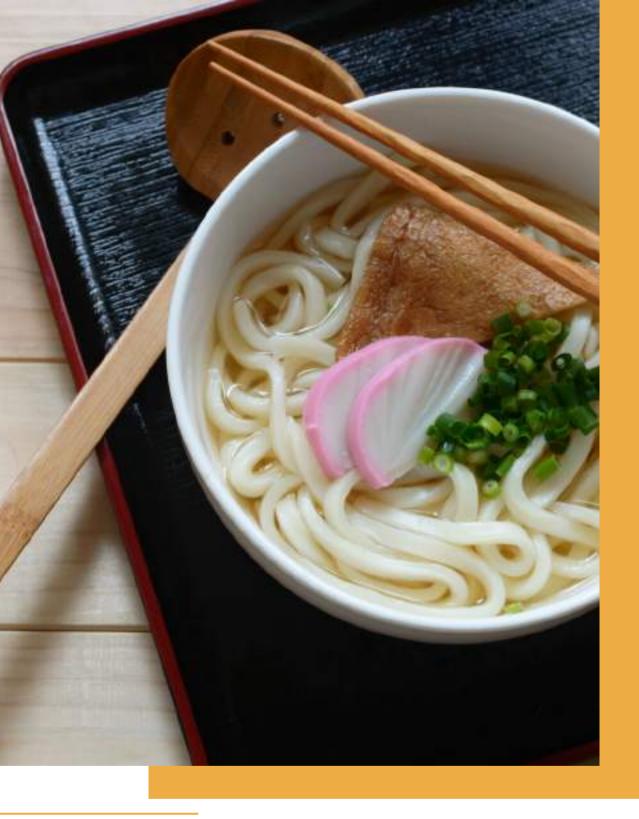

# UDON NOODLE

Net weight: 200 gr Shelf life: 12 months Diameter: 4.5 mm Shape: round or rectangle