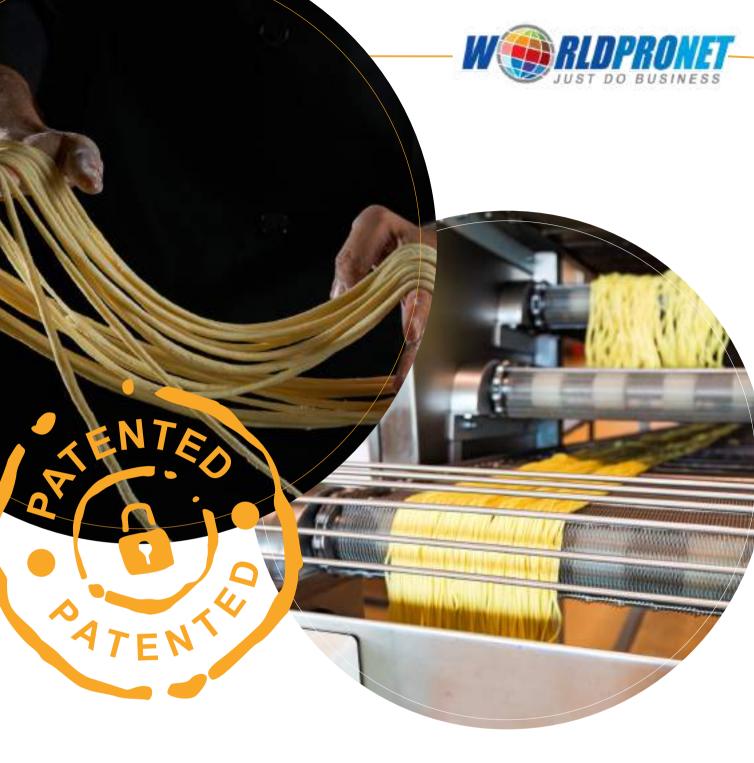

### PATENTED ROLLING & KNEADING TECHNOLOGY

 Incorporates traditional techniques in a 100& automated environment

# TRADITIONAL TECHNIQUES IN MODERN PRODUCTION