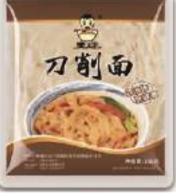

# **OUR SPECIAL PRODUCTS**

Net weight: 180 gr Shelf life: 12 months Width: 10 mm Shape: flat

Net weight: 200 gr Shelf life: 12 months Diameter: 4.5\*2.5 mm Shape: rectangle

Net weight: 180 gr Shelf life: 12 months Diameter: 2.8 mm Shape: round