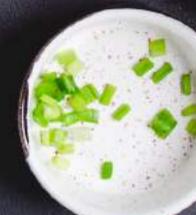

# UDON NOODLE

Net weight: 200 gr Shelf life: 12 months Diameter: 4.5 mm Shape: round or rectangle