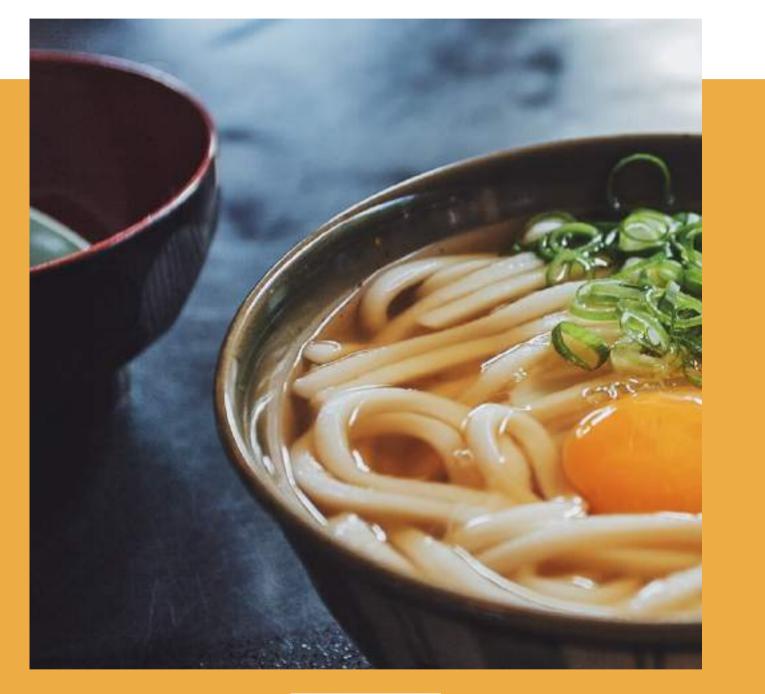

# UDON NOODLE

Net weight: 200 gr Shelf life: 12 months Diameter: 4.5 mm Shape: round or rectangle