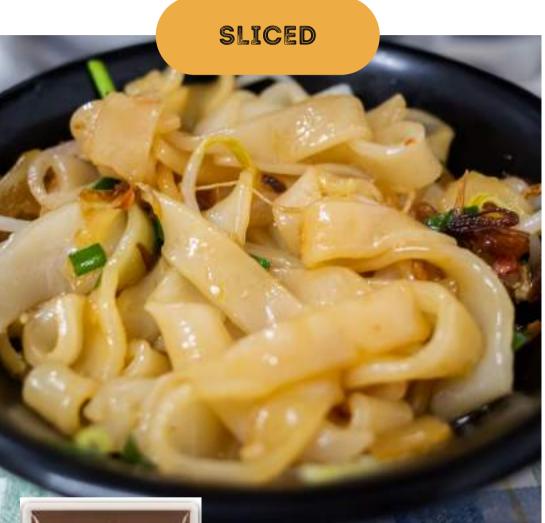

# **OUR SPECIAL PRODUCTS**

Net weight: 180 gr Shelf life: 12 months Width: 10 mm Shape: flat

Net weight: 200 gr Shelf life: 12 months Diameter: 4.5\*2.5 mm Shape: rectangle

Net weight: 180 gr Shelf life: 12 months Diameter: 2.8 mm Shape: round