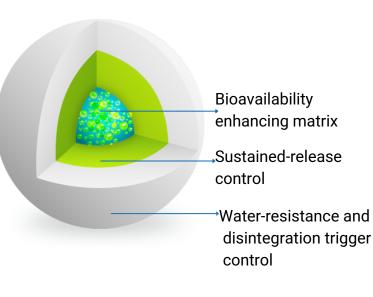

## Our Patented NT2™(Nutrient Transfer) Technology

- Rapid impact,
- Sustained-release,
- Foul-taste isolating
- Micro-encapsulation

Our expertise: Powerful fastacting formulations development to overcome multiple daily distress episodes (such as sports performance, sustained energy, elderly wellbeing, immunity, etc.)