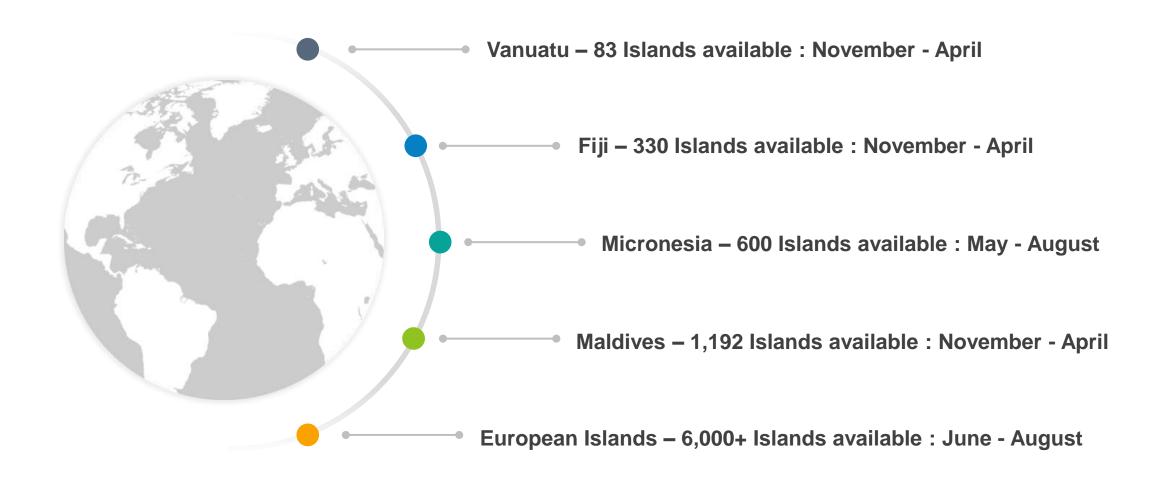

# With Options To Tour Many Other Islands

Over 80 exotic Islands to chose from!