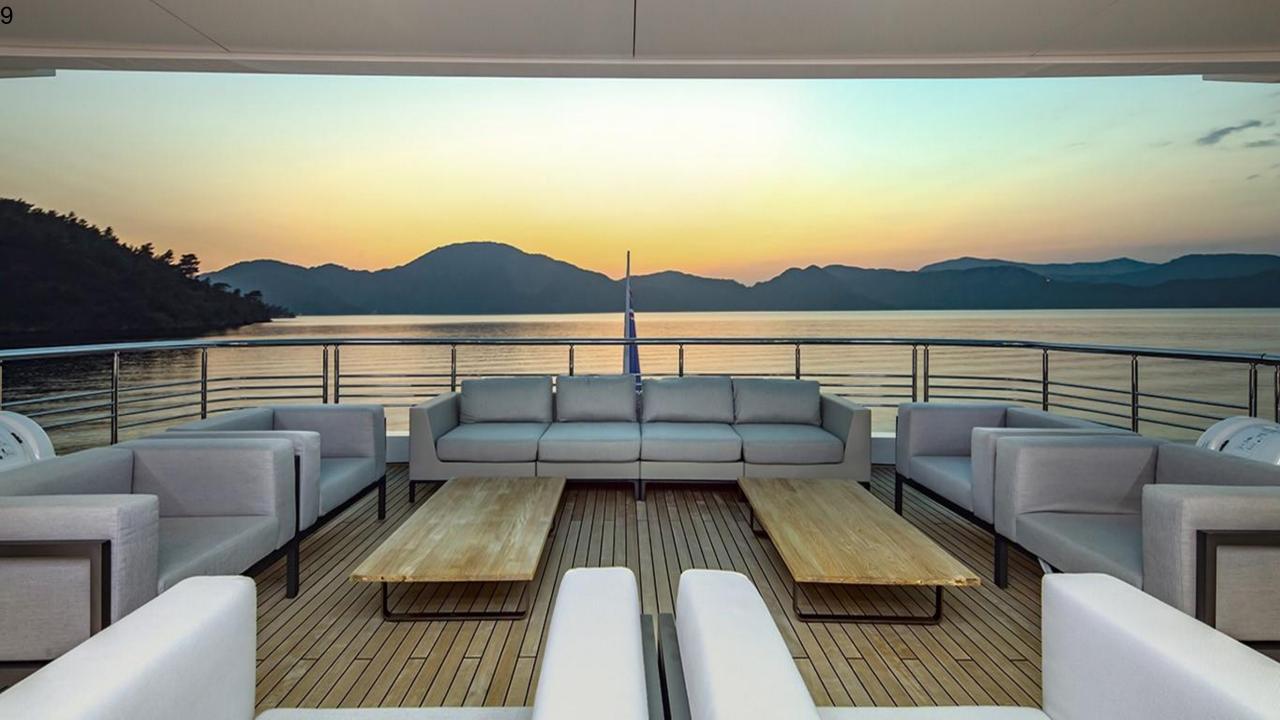

## Then Travelling In Complete Style

Inside one of our 7 Star Superyachts for charter!

## Soraya Superyacht 151

- European Months €400,000 €420,000 pw
- South Pacific Months \$480,000 \$500,000 pw

LENGTH: 46.27M / 151'10"

BUILDER: GENTECH YACHTS

**YEAR/REFIT:** 2013/2018

INTERIOR: ALES BRATINA

HULL: STEEL DRAFT: 2.45M BEAM: 9.8M

HELIPAD: YES "TOUCH & GO"

STABILISERS: AT ANCHOR & UNDERWAY

SPEED: 12 KNOTS & 15 KNOTS

RANGE: 5,000 NM & 4,500 NM

STATEROOMS: 5

CREW:

GUESTS: 12