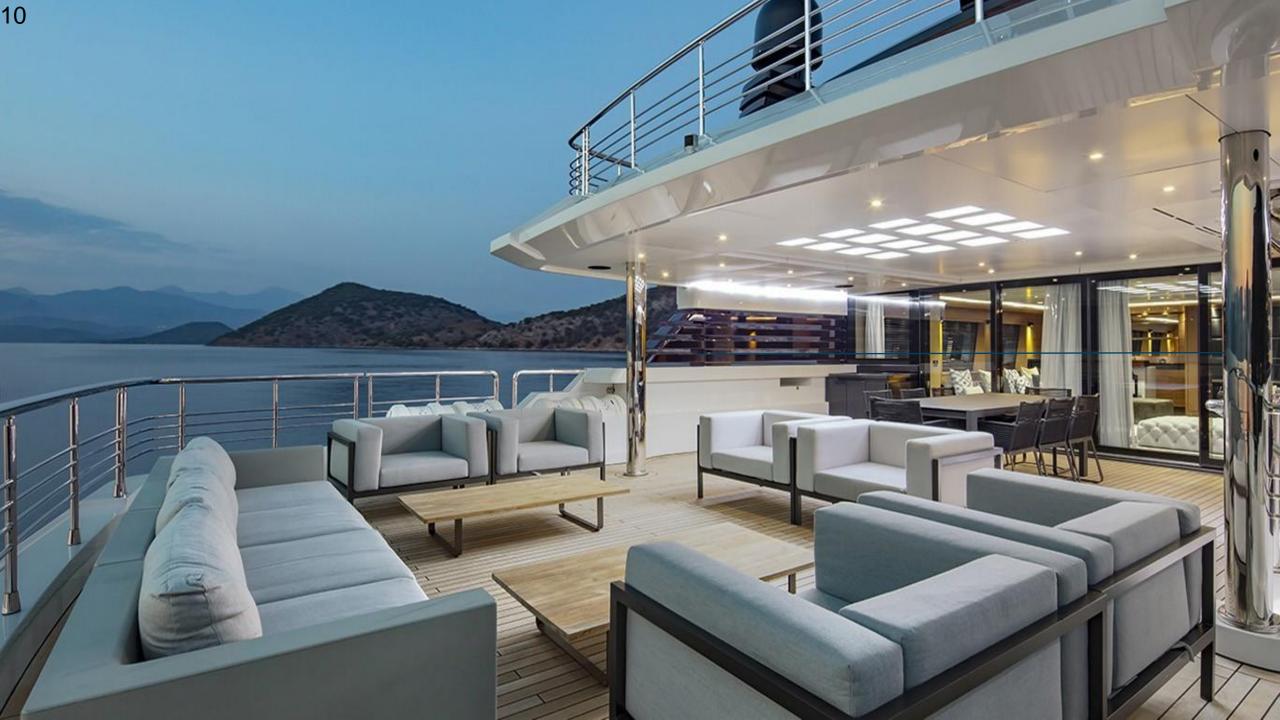

## Then Travelling In Complete Style

Inside one of our 7 Star Superyachts for charter!

## Soraya Superyacht 151

- European Months €400,000 €420,000 pw
- South Pacific Months \$480,000 \$500,000 pw

LENGTH: 46.27M / 151'10"

BUILDER: GENTECH YACHTS

**YEAR/REFIT:** 2013/2018

INTERIOR: ALES BRATINA

HULL: STEEL DRAFT: 2.45M BEAM: 9.8M

HELIPAD: YES "TOUCH & GO"

STABILISERS: AT ANCHOR & UNDERWAY

SPEED: 12 KNOTS & 15 KNOTS

RANGE: 5,000 NM & 4,500 NM

STATEROOMS: 5

CREW:

GUESTS: 12