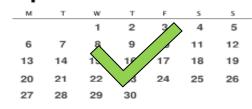

#### November

| м  | т  | w  | т  | F  | s  | s  |
|----|----|----|----|----|----|----|
|    |    |    |    |    |    | 1  |
| 2  | 3  | 4  | 5  | 6  | 7  | 8  |
| 9  | 10 |    | f/ | 13 | 14 | 15 |
| 16 | 17 | 18 | 19 | 20 | 21 | 22 |
| 23 | 24 | 25 | 26 | 27 | 28 | 29 |
| 30 |    |    |    |    |    |    |