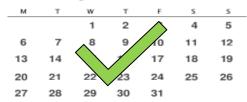

#### June

| м  | т  | w  | т   | F        | s  | s  |  |
|----|----|----|-----|----------|----|----|--|
| 1  | 2  | 3  | 4   | <u> </u> | 6  | 7  |  |
| 8  | 9  | 10 | 11/ | 12       | 13 | 14 |  |
| 15 | 16 |    | //  | 19       | 20 | 21 |  |
| 22 | 23 | 24 | 25  | 26       | 27 | 28 |  |
| 29 | 30 | •  |     |          |    |    |  |