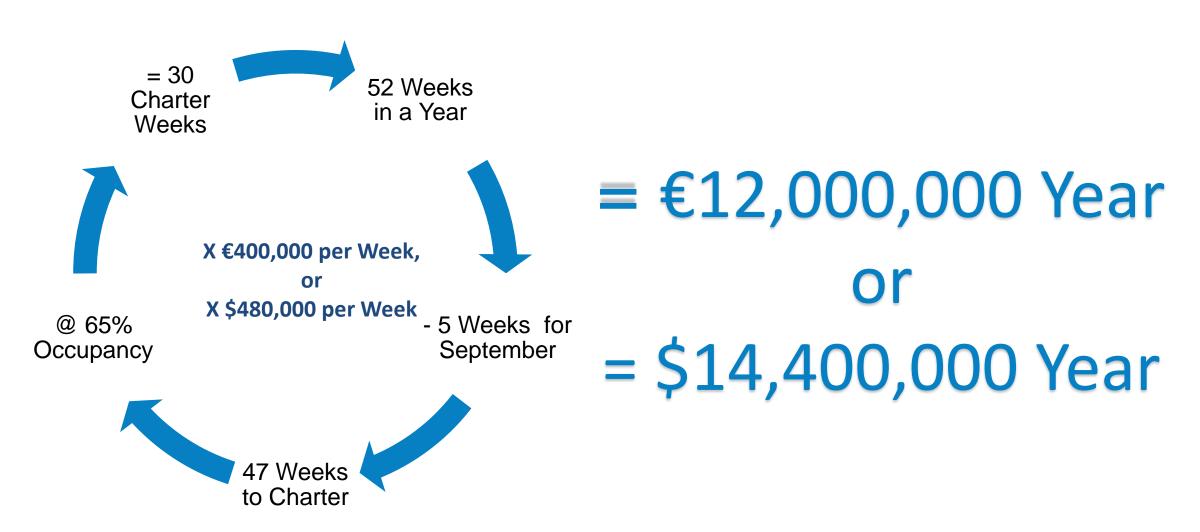

## **Conservative Forecast**

Income per Superyacht!

## **Conservative Expenses**

Estimated per Mega Yacht!

1 x Captain: \$190,000

7 x Crew (\$Varies\$): \$580,000

1 x Master Chef: \$120,000

Diesel & Maintenance: \$1,000,000

Registration & Insurance: \$350,000

Docking & Mooring: \$200,000

Staff Food & Drinks: \$150,000

TOTAL: \$2,590,000 per Year

VAT, & Guest Food is Their Own Expense (Added to their Invoice/Charter)