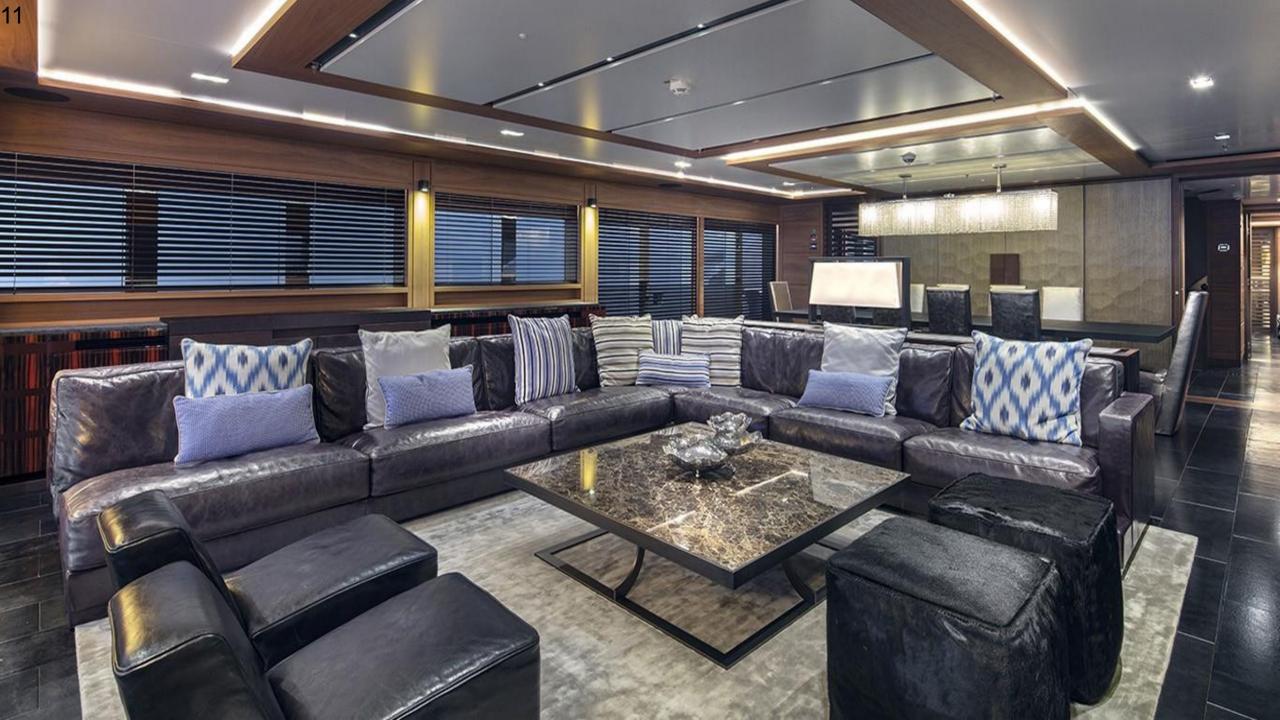

## Then Travelling In Complete Style

Inside one of our 7 Star Superyachts for charter!

## Soraya Superyacht 151

- European Months €400,000 €420,000 pw
- South Pacific Months \$480,000 \$500,000 pw

LENGTH: 46.27M / 151'10"

BUILDER: GENTECH YACHTS

**YEAR/REFIT:** 2013/2018

INTERIOR: ALES BRATINA

HULL: STEEL DRAFT: 2.45M BEAM: 9.8M

HELIPAD: YES "TOUCH & GO"

STABILISERS: AT ANCHOR & UNDERWAY

SPEED: 12 KNOTS & 15 KNOTS

RANGE: 5,000 NM & 4,500 NM

STATEROOMS: 5

CREW:

GUESTS: 12