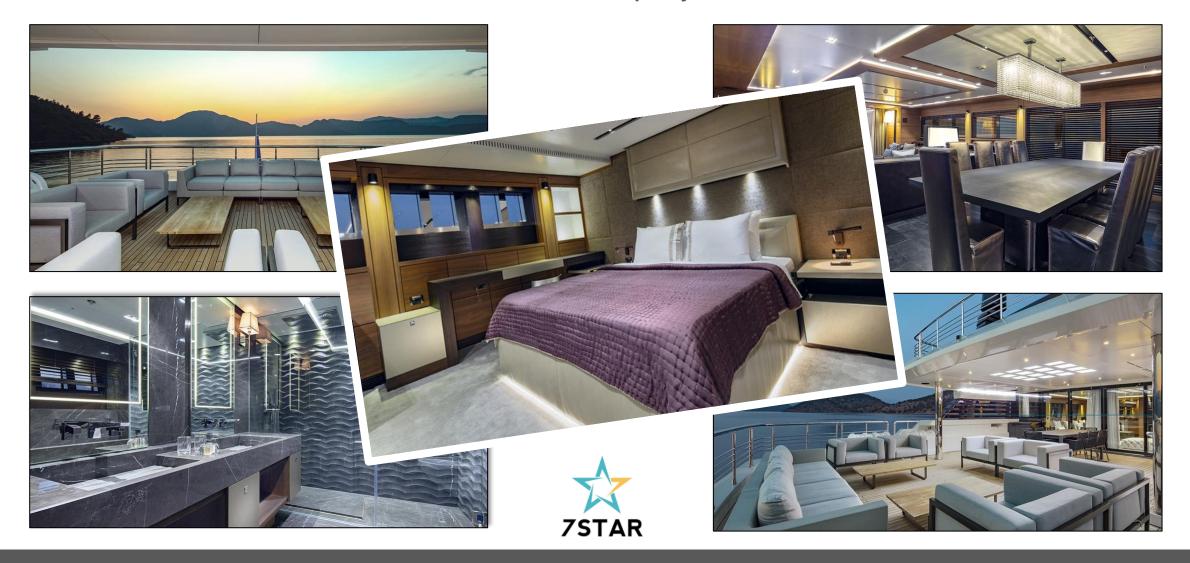

#### Proposal:

30% Equity Gives you the opportunity to take an active or non-active role within the company, plus comes with a Board Seat, and Voting Rights.

30% Ownership of the 152' Soraya Superyacht (12 Passenger, 9 Crew)

## Soraya Superyacht 151

- European Months €400,000 €420,000 pw
- South Pacific Months \$480,000 \$500,000 pw

LENGTH: 46.27M / 151'10"

BUILDER: GENTECH YACHTS

**YEAR/REFIT:** 2013/2018

INTERIOR: ALES BRATINA

HULL: STEEL DRAFT: 2.45M BEAM: 9.8M

HELIPAD: YES "TOUCH & GO"

STABILISERS: AT ANCHOR & UNDERWAY

SPEED: 12 KNOTS & 15 KNOTS

RANGE: 5,000 NM & 4,500 NM

STATEROOMS: 5

CREW:

GUESTS: 12