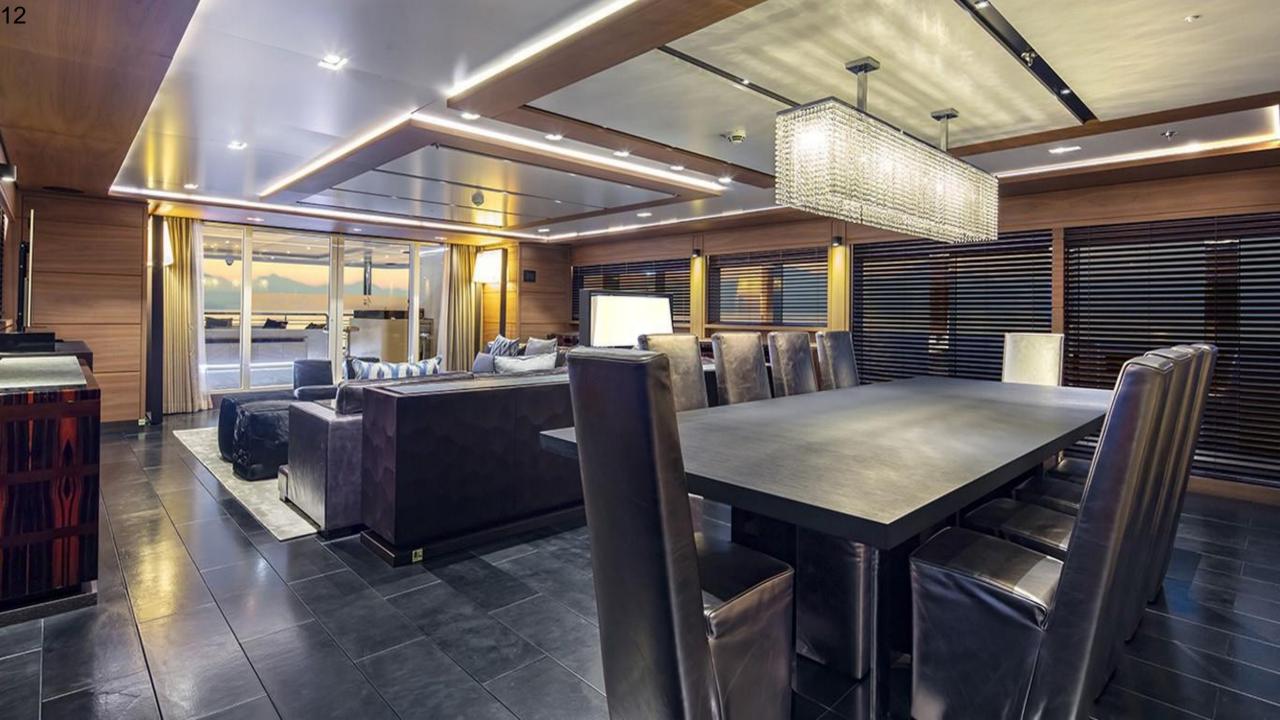

## Then Travelling In Complete Style

Inside one of our 7 Star Superyachts for charter!

## Soraya Superyacht 151

- European Months €400,000 €420,000 pw
- South Pacific Months \$480,000 \$500,000 pw

LENGTH: 46.27M / 151'10"

BUILDER: GENTECH YACHTS

**YEAR/REFIT:** 2013/2018

INTERIOR: ALES BRATINA

HULL: STEEL DRAFT: 2.45M BEAM: 9.8M

HELIPAD: YES "TOUCH & GO"

STABILISERS: AT ANCHOR & UNDERWAY

SPEED: 12 KNOTS & 15 KNOTS

RANGE: 5,000 NM & 4,500 NM

STATEROOMS: 5

CREW:

GUESTS: 12