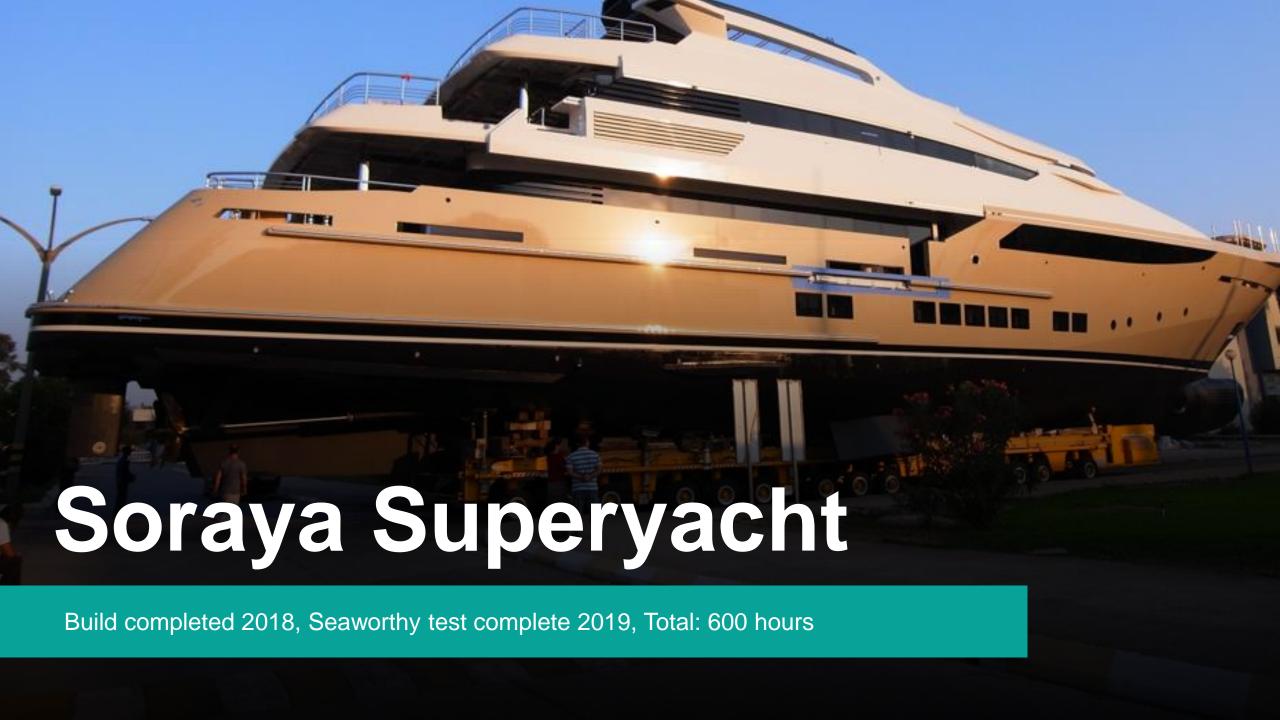

Assets: 1 x 151'9" (46.29M) 12 Guest, 5 Room, 9 Staff Superyacht + 1.72 HA Private Island (With Beach House) + 40 HA Private Island + 1.61 HA Private Island

Total Assets Value: \$55+ Million USD

#### Proposal:

30% Equity Gives you the opportunity to take an active or non-active role within the company, plus comes with a Board Seat, and Voting Rights.

30% Ownership of the 152' Soraya Superyacht (12 Passenger, 9 Crew)

## Soraya Superyacht 151

- European Months €400,000 €420,000 pw
- South Pacific Months \$480,000 \$500,000 pw

LENGTH: 46.27M / 151'10"

BUILDER: GENTECH YACHTS

**YEAR/REFIT:** 2013/2018

INTERIOR: ALES BRATINA

HULL: STEEL DRAFT: 2.45M BEAM: 9.8M

HELIPAD: YES "TOUCH & GO"

STABILISERS: AT ANCHOR & UNDERWAY

SPEED: 12 KNOTS & 15 KNOTS

RANGE: 5,000 NM & 4,500 NM

STATEROOMS: 5

CREW:

GUESTS: 12