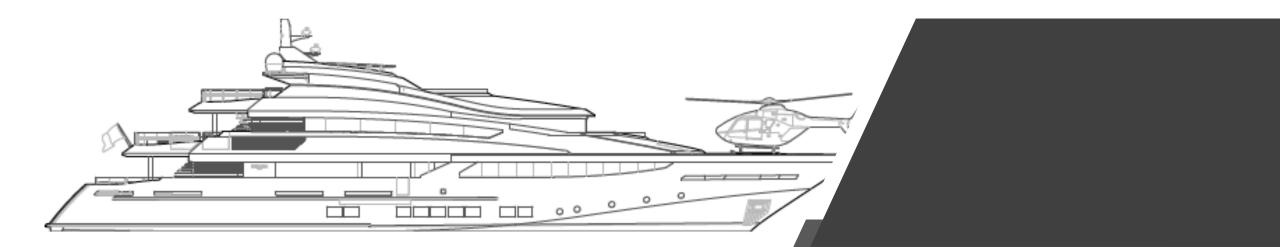

## Soraya Superyacht 151

- European Months €400,000 €420,000 pw
- South Pacific Months \$480,000 \$500,000 pw

LENGTH: 46.27M / 151'10"

BUILDER: GENTECH YACHTS

**YEAR/REFIT:** 2013/2018

INTERIOR: ALES BRATINA

HULL: STEEL DRAFT: 2.45M BEAM: 9.8M

HELIPAD: YES "TOUCH & GO"

STABILISERS: AT ANCHOR & UNDERWAY

SPEED: 12 KNOTS & 15 KNOTS

RANGE: 5,000 NM & 4,500 NM

STATEROOMS: 5

CREW:

GUESTS: 12

TOYS: YES