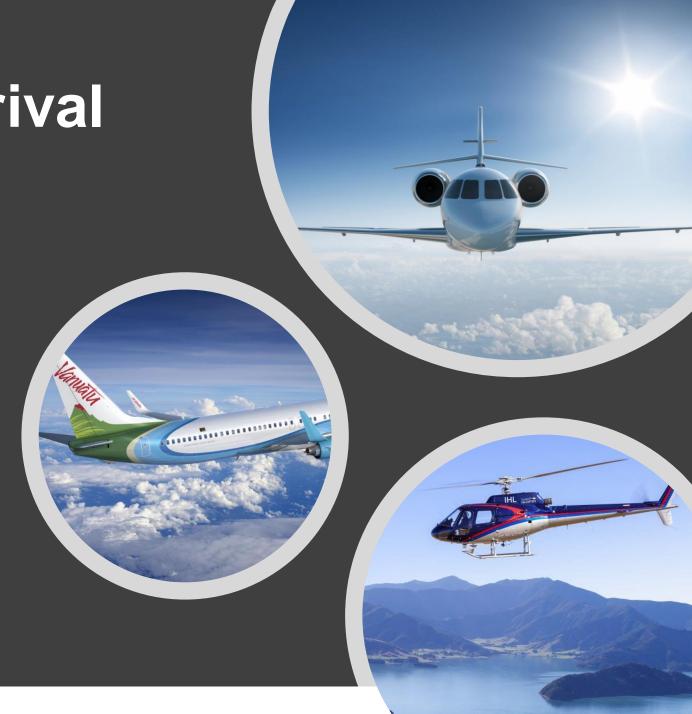

# Visiting Our Exclusive Private Islands

On Your Island Arrival

Whether you travelled by:

- Private Jet, or
- Commercial Airline

Once you & your guests clear Customs, you are all Helicoptered out to your Superyacht in complete style for that ultimate arrival.

Bad weather may require boat tender arrival.